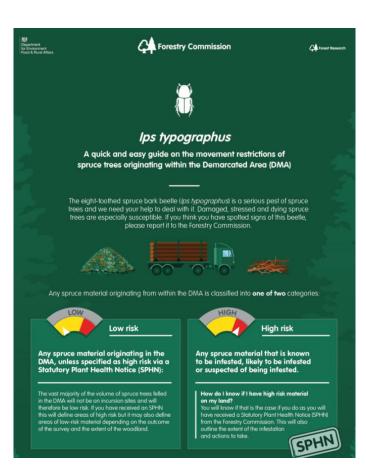

The Scottish Pest Free Area is maintained by the GB Plant Health Authorities. Established 2005. Enables trade of coniferous logs with bark from Scotland to Ireland.

In recent years regulated beetles have been found close to the PFA. These include *Dendroctonus micans a*nd *Ips cembrae*. Ips typographus was also found near Grangemouth Port in 2023 (to the east of PFA).