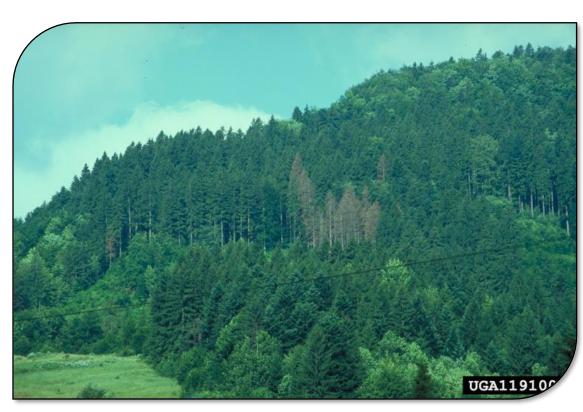

A number of non-regulated coniferous bark beetles are already present in Ireland and are routinely found in the course of our surveys and inspections.

**Bark beetle Observation Points** 