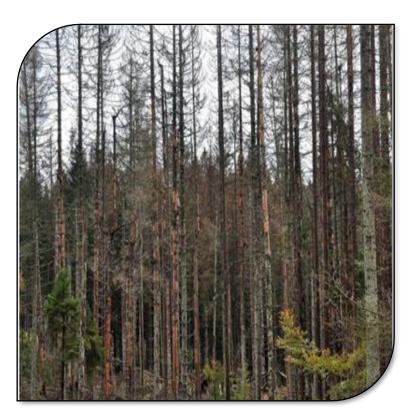

A number of non-regulated coniferous bark beetles are already present in Ireland and are routinely found in the course of our surveys and inspections.

**Bark beetle Observation Points** 