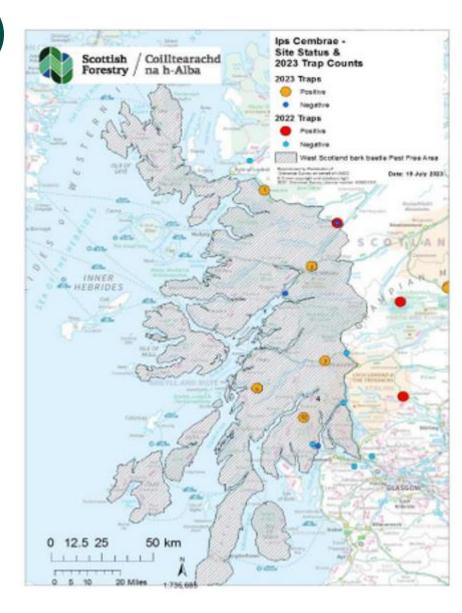

The Scottish Pest Free Area is maintained by the GB Plant Health Authorities. Established 2005. Enables trade of coniferous logs with bark from Scotland to Ireland.

In recent years regulated beetles have been found close to the PFA. These include *Dendroctonus micans a*nd *Ips cembrae*. Ips typographus was also found near Grangemouth Port in 2023 (to the east of PFA).

Concern has intensified in Ireland over the risk of introducing PZ bark beetles with log imports.

Ongoing close engagement with Scottish Forestry to ensure integrity of PFA is maintained and the island of Ireland remains free of the PZ beetles.

#### Maintenance of the Scottish PFA

- Maintained by GB Plant Health Authorities based on ISPM 4 on Maintenance of a PFA
- Site inspections for timber due to be traded to the island of Ireland
- Pheromone lures located at timber handling sites
- Billet traps located in and around the PFA
- Bi-annual aerial surveillance

#### Maintenance of a Pest Free Area

The west of Scotland pest-free area for Dendroctonus micans, Ips cembrae and Ips sexdentatus

2021 - 2026

| Reviewed;    | 23rd March 2022 | Reviewed;    | 4th April 2023 |
|--------------|-----------------|--------------|----------------|
| Review Date; | March 2024      | Review Date; | March 2025     |