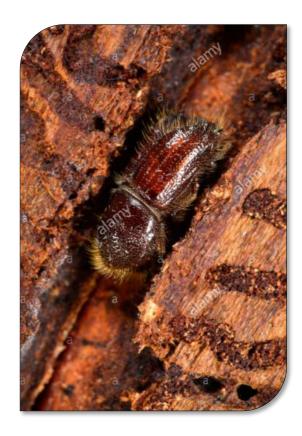

### 1. Bark beetles and Ireland's PZ status

| Species Name           | Common Name                                                   | Pest of           | Present in                   | Image    |
|------------------------|---------------------------------------------------------------|-------------------|------------------------------|----------|
| Ips typographus        | Eight-Toothed Spruce Bark<br>Beetle                           | Picea -<br>Spruce | Continental Europe<br>and GB | 373A33   |
| Dentroctonus<br>micans | European Spruce Bark<br>Beetle or Great Spruce<br>Bark Beetle | Picea -<br>Spruce | Continental Europe<br>and GB | STITEES. |
| lps cembrae            | Large Larch Bark Beetle                                       | Larix - Larch     | Continental Europe<br>and GB | DBSYCE   |
| Pseudips<br>mexicanus  | Monterey Pine Engraver                                        | Pinus - Pine      | Ireland                      |          |