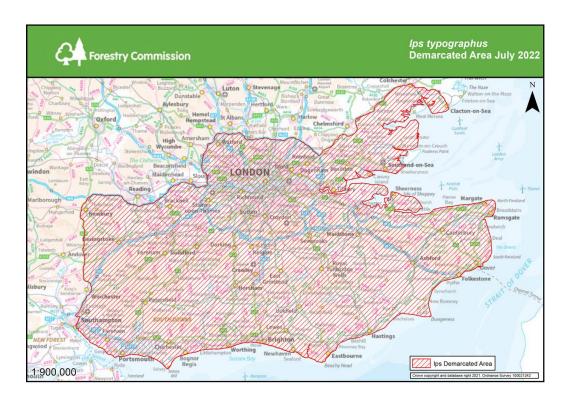

152 YERR (12709)

No thereial lightity with respect to this gerificate shall at achieving Your Bissian or rounty of its officers or squessarializes.

Page 1 of 1

| Year      | No. of imports  | Total<br>tonnage    |
|-----------|-----------------|---------------------|
| 2020      | 73              | 125,850             |
| 2021      | 135             | 222,387             |
| 2022      | 74              | 112,750             |
| 2023      | 69              | 100,025             |
| 2024 (to  |                 |                     |
| end July) | <mark>34</mark> | <mark>48,550</mark> |

Imported logs are processed at Irish sawmills. Very significant relaiance on the GB market. Ireland also exports round logs to GB. Imported logs represents 2% of all logs, or 4% of all sawlogs processed.