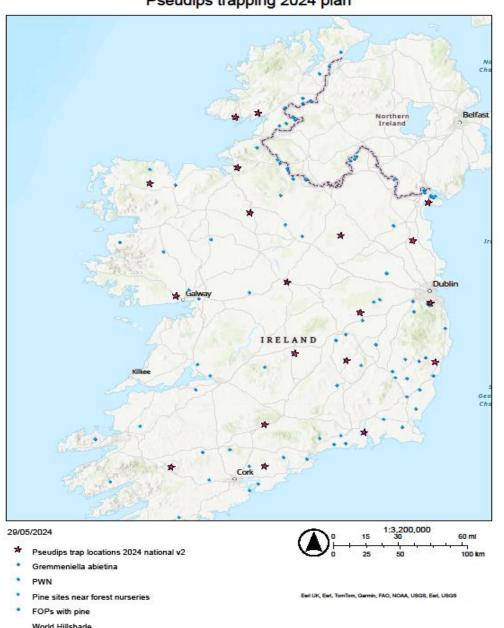

# 2. Monterey pine engraver - Actions

Trapping Programme 2024

New national (below) trap network for Pseudips mexicanus.

One round of national surveys complete. No wider findings.

A second round of National trapping in October 2024.

#### Pseudips trapping 2024 plan