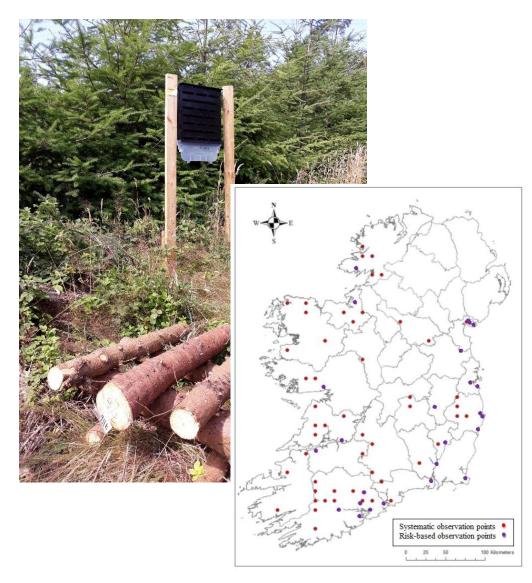

A number of non-regulated coniferous bark beetles are already present in Ireland and are routinely found in the course of our surveys and inspections.

**Bark beetle Observation Points** 