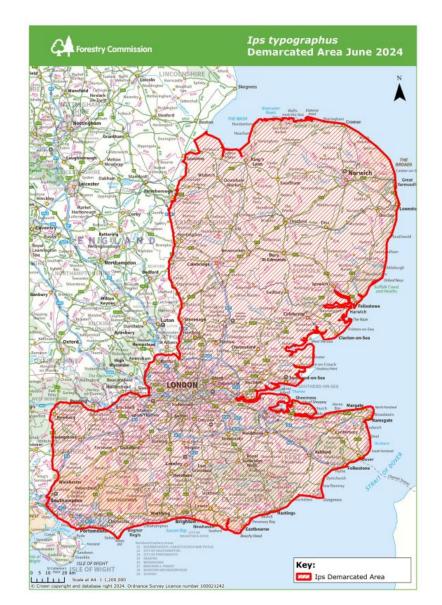

#### **Irish Produced Logs**

| 2023    | pulp | pallet | sawlog | Total |
|---------|------|--------|--------|-------|
| Private | 420  | 915    | 1050   | 2385  |
| Coillte | 538  | 924    | 1294   | 2756  |
| Total   | 958  | 1839   | 2344   | 5141  |
|         | 19%  | 36%    | 46%    | 100%  |

COFORD Forecast figures for 2023 (,000 m3)