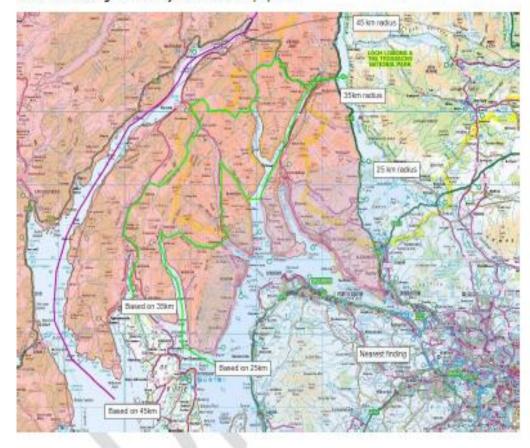

From Department of Agriculture, Food and the Marine
Published on 7 February 2024
Last updated on 8 February 2024

35km buffer from findings of *D. micans*, with an additional 10km to be added in 12 months-time.

Annex B Dated August 2023

Draft map showing possible boundary for different buffer radil following easily identifiable geographic features. Note this is not an agreed boundary but for illustration purposes.