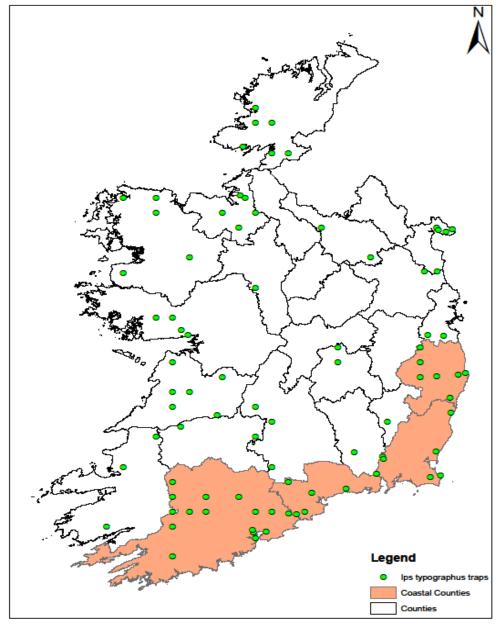

It has also been observed to occasionally breed in species when there is a limited availability of larch hosts.

• It is considered a much less damaging pest than *lps* typographus and presents a much lower risk to protected zones (EPPO).

# 3.lps cembrae in Scottish Pest Free Area (PFA)

From Scottish Forestry document: Plan for the West of Scotland conifer bark beetle pest free area (March 2024).

"Occasional pheromone trap interceptions in the PFA (followed up with intensive ground surveys), and both pheromone trapping and wider environment findings across Scotland, show that populations appear not to have moved into the PFA"