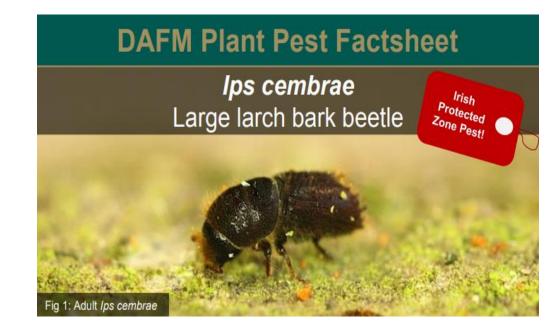

### 1. Bark beetles and Ireland's PZ status

| Species Name           | Common Name                                                   | Pest of           | Present in                   | Image    |
|------------------------|---------------------------------------------------------------|-------------------|------------------------------|----------|
| Ips typographus        | Eight-Toothed Spruce Bark<br>Beetle                           | Picea -<br>Spruce | Continental Europe<br>and GB | 373A33   |
| Dentroctonus<br>micans | European Spruce Bark<br>Beetle or Great Spruce<br>Bark Beetle | Picea -<br>Spruce | Continental Europe<br>and GB | STITEES. |
| lps cembrae            | Large Larch Bark Beetle                                       | Larix - Larch     | Continental Europe<br>and GB | DBSYCE   |
| Pseudips<br>mexicanus  | Monterey Pine Engraver                                        | Pinus - Pine      | Ireland                      |          |

The Scottish Pest Free Area is maintained by the GB Plant Health Authorities. Established 2005. Enables trade of coniferous logs with bark from Scotland to Ireland.

In recent years regulated beetles have been found close to the PFA. These include *Dendroctonus micans a*nd *Ips cembrae*. Ips typographus was also found near Grangemouth Port in 2023 (to the east of PFA).