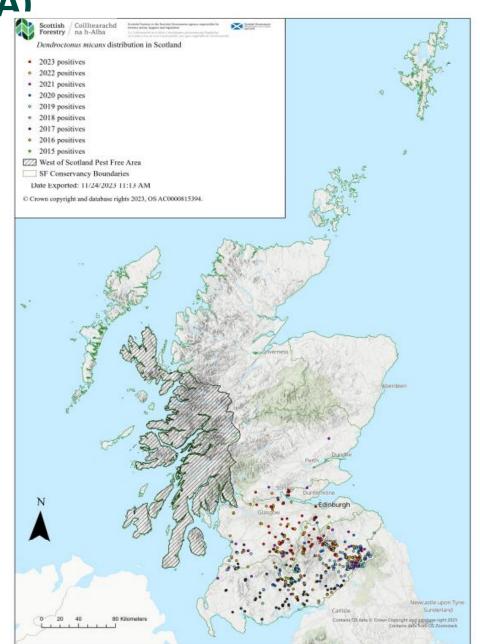

The Scottish Pest Free Area is maintained by the GB Plant Health Authorities. Established 2005. Enables trade of coniferous logs with bark from Scotland to Ireland.

In recent years regulated beetles have been found close to the PFA. These include *Dendroctonus micans a*nd *Ips cembrae*. Ips typographus was also found near Grangemouth Port in 2023 (to the east of PFA).

Concern has intensified in Ireland over the risk of introducing PZ bark beetles with log imports.

Ongoing close engagement with Scottish Forestry to ensure integrity of PFA is maintained and the island of Ireland remains free of the PZ beetles.