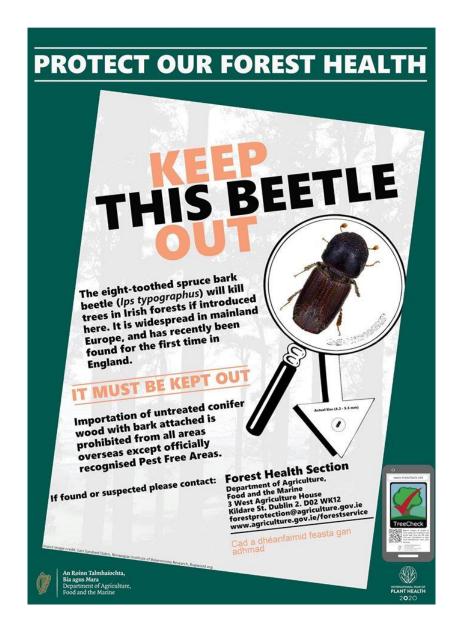

### 1. Bark beetles and Ireland's PZ status

| Species Name           | Common Name                                                   | Pest of           | Present in                   | Image    |
|------------------------|---------------------------------------------------------------|-------------------|------------------------------|----------|
| Ips typographus        | Eight-Toothed Spruce Bark<br>Beetle                           | Picea -<br>Spruce | Continental Europe<br>and GB | 373A33   |
| Dentroctonus<br>micans | European Spruce Bark<br>Beetle or Great Spruce<br>Bark Beetle | Picea -<br>Spruce | Continental Europe<br>and GB | STITEES. |
| lps cembrae            | Large Larch Bark Beetle                                       | Larix - Larch     | Continental Europe<br>and GB | DBSYCE   |
| Pseudips<br>mexicanus  | Monterey Pine Engraver                                        | Pinus - Pine      | Ireland                      |          |

The Scottish Pest Free Area is maintained by the GB Plant Health Authorities. Established 2005. Enables trade of coniferous logs with bark from Scotland to Ireland.

In recent years regulated beetles have been found close to the PFA. These include *Dendroctonus micans a*nd *Ips cembrae*. Ips typographus was also found near Grangemouth Port in 2023 (to the east of PFA).