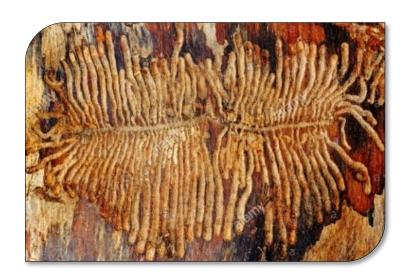

### 1. Bark beetles and Ireland's PZ status

| Species Name           | Common Name                                                   | Pest of           | Present in                   | Image    |
|------------------------|---------------------------------------------------------------|-------------------|------------------------------|----------|
| Ips typographus        | Eight-Toothed Spruce Bark<br>Beetle                           | Picea -<br>Spruce | Continental Europe<br>and GB | 373A33   |
| Dentroctonus<br>micans | European Spruce Bark<br>Beetle or Great Spruce<br>Bark Beetle | Picea -<br>Spruce | Continental Europe<br>and GB | STITEES. |
| lps cembrae            | Large Larch Bark Beetle                                       | Larix - Larch     | Continental Europe<br>and GB | DBSYCE   |
| Pseudips<br>mexicanus  | Monterey Pine Engraver                                        | Pinus - Pine      | Ireland                      |          |