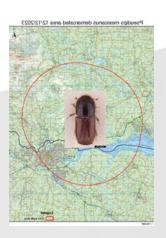

### 2. Monterey pine engraver in Co. Clare

A non-European bark beetle – regulated as a Union Quarantine Pest.

Detected in the course of 2023 DAFM Forest Health surveys.

Findings made in bark beetle traps in coniferous forest plantations near Cratloe, Co. Clare.

# 2. Monterey pine engraver - Actions

Contingency Plan activated.

Demarcated area 10km radius around the traps where beetles were found.

Contact made with all forest owners impacted

Restrictions on harvesting and movement of pine in the demarcated area. Development of protocols to enable movement and harvesting of pine in the demarcated area is underway to facilitate processing of pine.