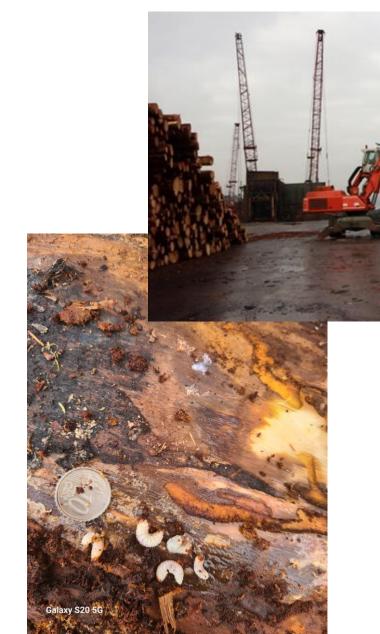

### 2. Monterey pine engraver in Co. Clare

A non-European bark beetle – regulated as a Union Quarantine Pest.

Detected in the course of 2023 DAFM Forest Health surveys.

Findings made in bark beetle traps in coniferous forest plantations near Cratloe, Co. Clare.

Considered a secondary pest.

No evidence of damage has been observed or reported.