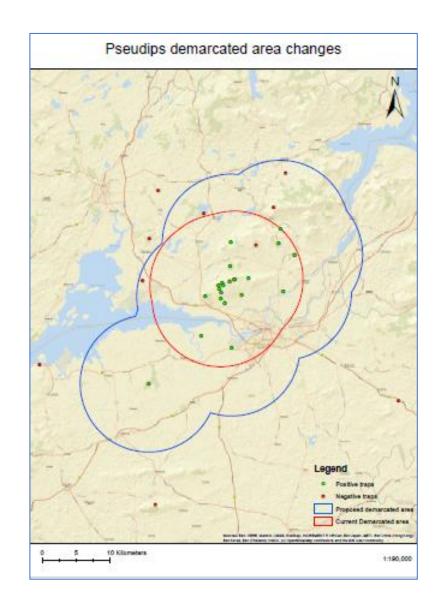

### 2. Monterey pine engraver - Actions

**Trapping Programme 2024** 

Local trap network for Pseudips mexicanus.

5 rounds of trapping complete.

Trap findings within the demarcated area both in Co. Clare and Co. Limerick.

Findings in <u>one trap outside the demarcated area</u> approximately 7km to the south-west in Co. Limerick.

Local trap findings necessitate an increase of the demarcated area (see map – red boundary moved out to blue boundary).