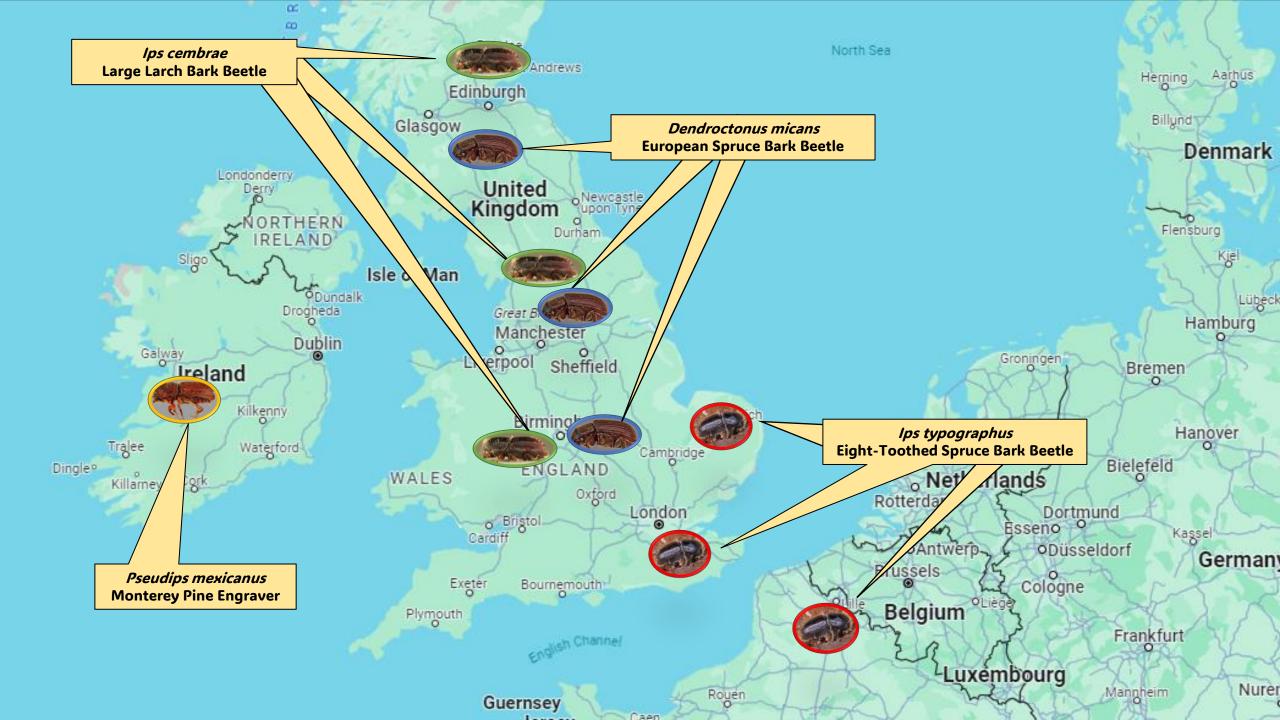

### 1. Bark beetles and Ireland's PZ status

| Species Name           | Common Name                                                   | Pest of           | Present in                   | Image    |
|------------------------|---------------------------------------------------------------|-------------------|------------------------------|----------|
| Ips typographus        | Eight-Toothed Spruce Bark<br>Beetle                           | Picea -<br>Spruce | Continental Europe<br>and GB | 373A33   |
| Dentroctonus<br>micans | European Spruce Bark<br>Beetle or Great Spruce<br>Bark Beetle | Picea -<br>Spruce | Continental Europe<br>and GB | STITEES. |
| lps cembrae            | Large Larch Bark Beetle                                       | Larix - Larch     | Continental Europe<br>and GB | DBSYCE   |
| Pseudips<br>mexicanus  | Monterey Pine Engraver                                        | Pinus - Pine      | Ireland                      |          |

The Scottish Pest Free Area is maintained by the GB Plant Health Authorities. Established 2005. Enables trade of coniferous logs with bark from Scotland to Ireland.

In recent years regulated beetles have been found close to the PFA. These include *Dendroctonus micans a*nd *Ips cembrae*. Ips typographus was also found near Grangemouth Port in 2023 (to the east of PFA).