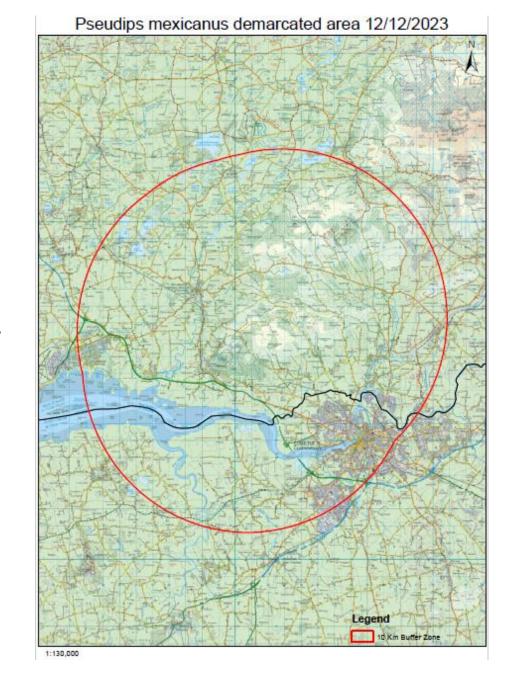

# 2. Monterey pine engraver - Actions

Contingency Plan activated.

Demarcated area 10km radius around the traps where beetles were found.

Contact made with all forest owners impacted

Restrictions on harvesting and movement of pine in the demarcated area. Development of protocols to enable movement and harvesting of pine in the demarcated area is underway to facilitate processing of pine.

Communications – notified to European Commission and MS, UK, forest owners in the demarcated area, the forestry sector including exporters

Webpage and communications updates - Technical notice, FAQs, Maps, pest Fact Sheet.